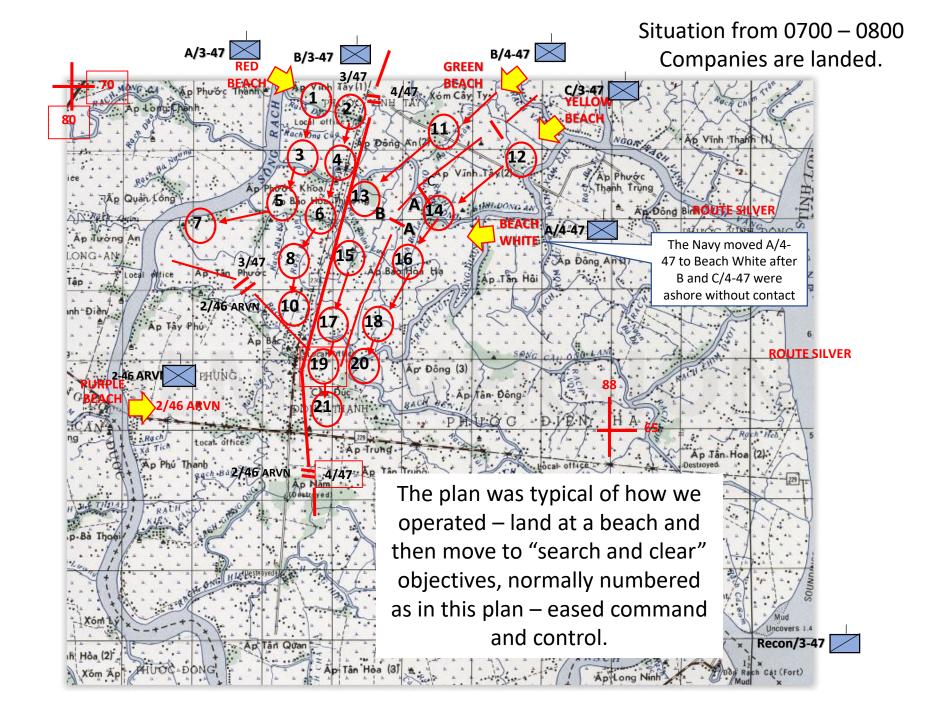

Situation from 0800 – 1000 – Companies are landed and A/3-47 RED begin search and destroy operations. B/4-47 4/47 Xóm Cây T C/4-47 Ab Vinh Thanh (1) DB/4-472 Ap Phước Thanh Trung Ap Quan Long An Dong Binh PHUTC VINE DONG Ap Tường An A/4-47 Ap tan Physic LONG - AN Ap Tan Hai LTC Tutweiler coordinates with Riverine 2/46 ARVN inh "Dien Group 11 to embark C/4-47 vicinity Objective 12 and move the company by the Rach Nui Steam south of Objective 20 – the company lands at approximately Ap Tân Đông 1100. Following the ATCs were 2 Plastic 2/46 ARVN **Assault Boats carrying 8 4th Platoon** members. 2/46 ARVN Recon/3-47 QUAN CAN DUỐC Uncovers 1.4 Hòa (2)