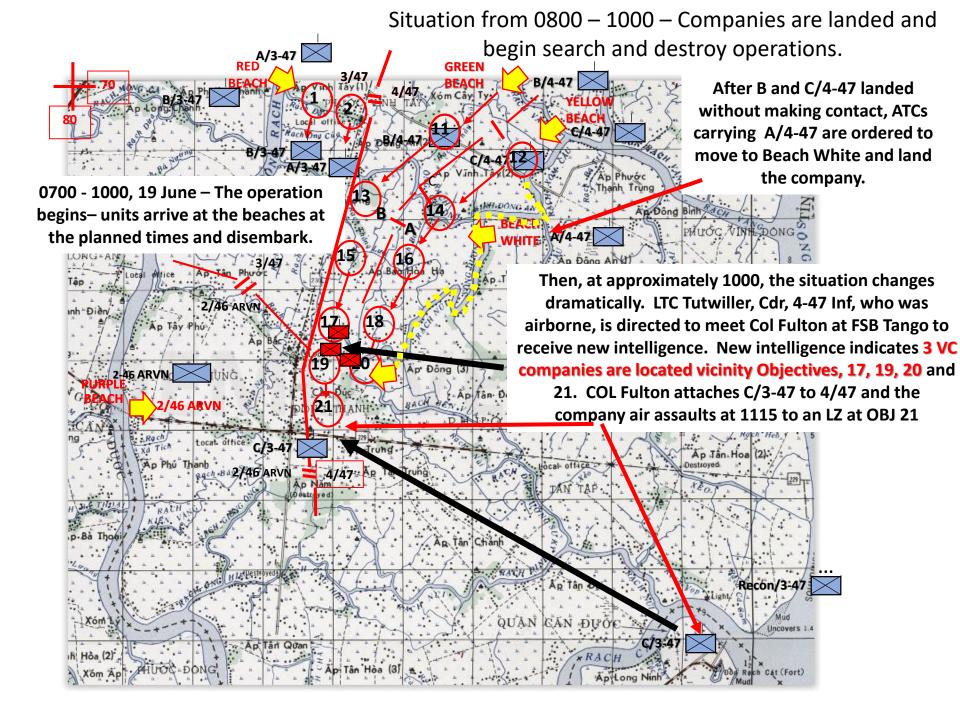

Situation from 0800 – 1000 – Companies are landed and A/3-47 RED begin search and destroy operations. B/4-47 4/47 Xóm Cây T C/4-47 Ab Vinh Thanh (1) DB/4-472 Ap Phước Thanh Trung Ap Quan Long An Dong Binh PHUTC VINE DONG Ap Tường An A/4-47 Ap tan Physic LONG - AN Ap Tan Hai LTC Tutweiler coordinates with Riverine 2/46 ARVN inh "Dien Group 11 to embark C/4-47 vicinity Objective 12 and move the company by the Rach Nui Steam south of Objective 20 – the company lands at approximately Ap Tân Đông 1100. Following the ATCs were 2 Plastic 2/46 ARVN **Assault Boats carrying 8 4th Platoon** members. 2/46 ARVN Recon/3-47 QUAN CAN DUỐC Uncovers 1.4 Hòa (2)