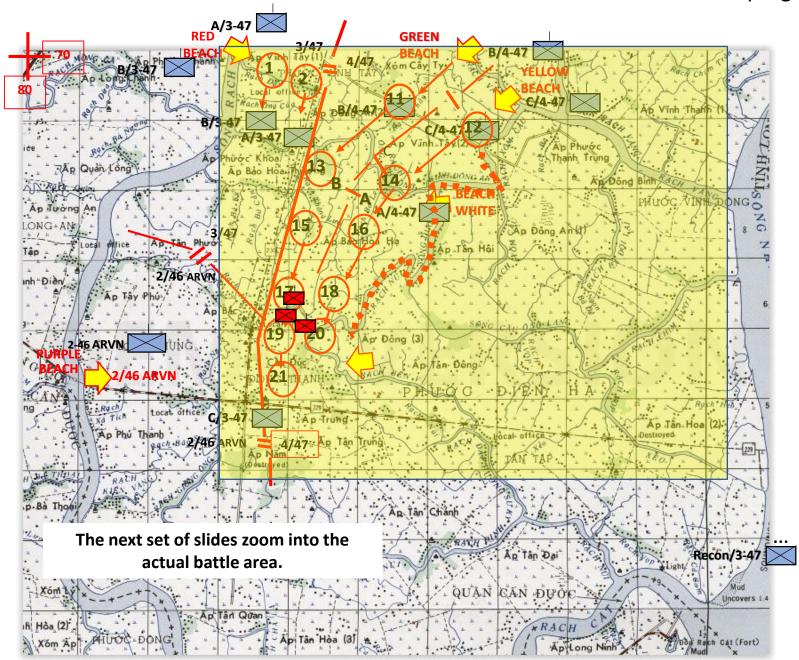

Situation from 0800 – 1000 – Companies are landed and A/3-47 RED begin search and destroy operations. B/4-47 4/47 Xóm Cây T C/4-47 Ab Vinh Thanh (1) DB/4-472 Ap Phước Thanh Trung Ap Quan Long An Dong Binh PHUTC VINE DONG Ap Tường An A/4-47 Ap tan Physic LONG - AN Ap Tan Hai LTC Tutweiler coordinates with Riverine 2/46 ARVN inh "Dien Group 11 to embark C/4-47 vicinity Objective 12 and move the company by the Rach Nui Steam south of Objective 20 – the company lands at approximately Ap Tân Đông 1100. Following the ATCs were 2 Plastic 2/46 ARVN **Assault Boats carrying 8 4th Platoon** members. 2/46 ARVN Recon/3-47 QUAN CAN DUỐC Uncovers 1.4 Hòa (2)

Situation from 1100 – 1600 – battle in progress.