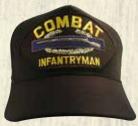

## **Mesh Back Hats**

**H017 Combat** Infantryman

H019 9th Med Bn Dong Tam Vietnam

**H022 Silver Star** w/black 6"x3" patch on mesh back black cap

**H018 Purple Heart** 

**H020 Combat Medic Vietnam** 

H021 U.S. Navy Corpsman Vietnam