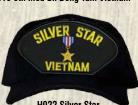

## **Mesh Back Hats**

**H017 Combat** Infantryman

H019 9th Med Bn Dong Tam Vietnam

**H022 Silver Star** w/black 6"x3" patch on mesh back black cap

**H018 Purple Heart** 

**H020 Combat Medic Vietnam** 

H021 U.S. Navy Corpsman Vietnam

w/black 6"x3" patch on mesh back black cap