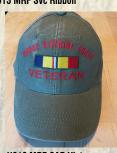

## Service Award Hats

Service Award hats are available in five styles on an olive drab base. All cotton, washable with pewter finish clasp.

\$25.00

**H013 MRF Svc Ribbon** 

H015 9th Inf. Div. Vietnam SVC Ribbon