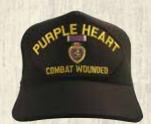

## **Mesh Back Hats**

H017 Combat Infantryman

H019 9th Med Bn Dong Tam Vietnam

w/black 6"x3" patch on mesh back black cap

**H018 Purple Heart** 

**H020 Combat Medic Vietnam** 

H021 U.S. Navy Corpsman Vietnam